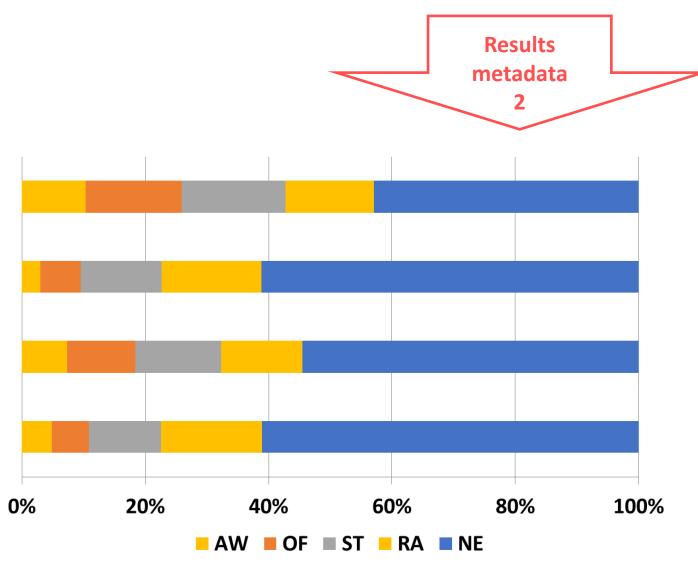

# KNOWLEDGE AND USE METADATA RESULTS

Uses file naming convention or standard

Uses datasets that are tagged with standard metadata

Uses your own/in-house (your research team) tags and metadata

Uses metadata standard for tagging your data

Fig. 4. Use of metadata. AW (Almost Always), OF (Often), ST (Sometimes), RA (Rarely), NE (Never)