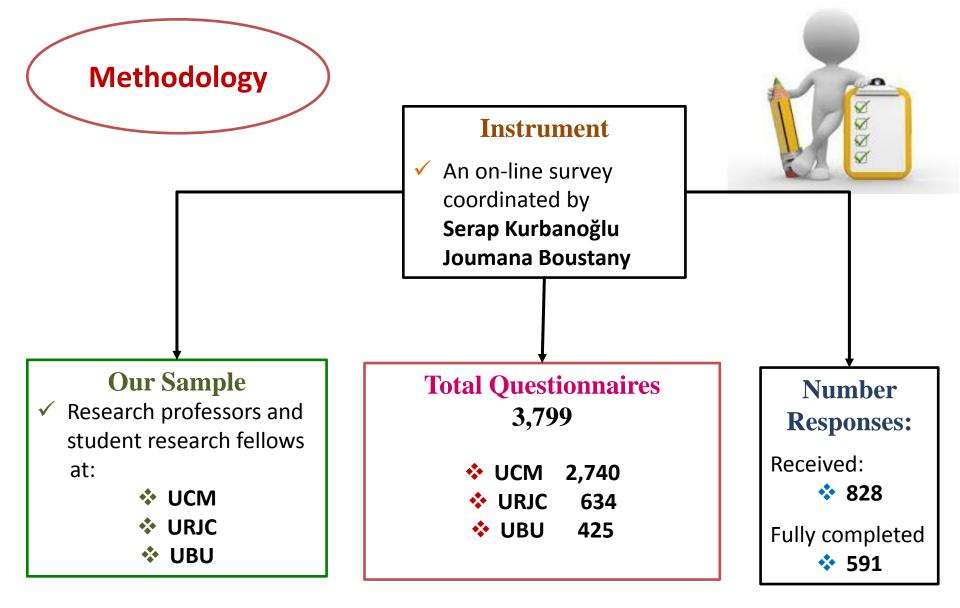

### **DEMOGRAPHIC RESULTS**

Questionnaires Research academic staff 501 **(84.6%)** 

Questionnaires Student research fellows 90 **(15.2%)** 