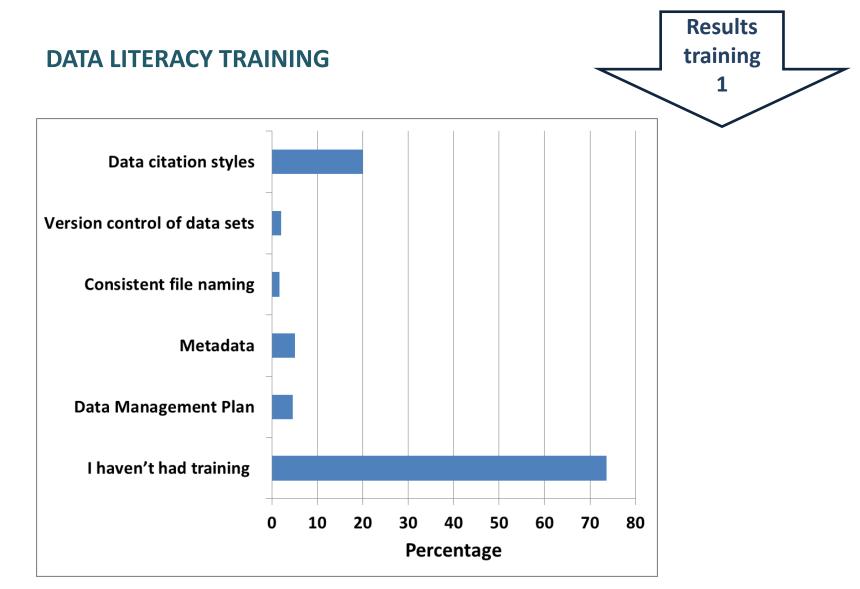

# DATA LITERACY TRAINING RESULTS

Fig. 5. Formal training received in various areas of data management