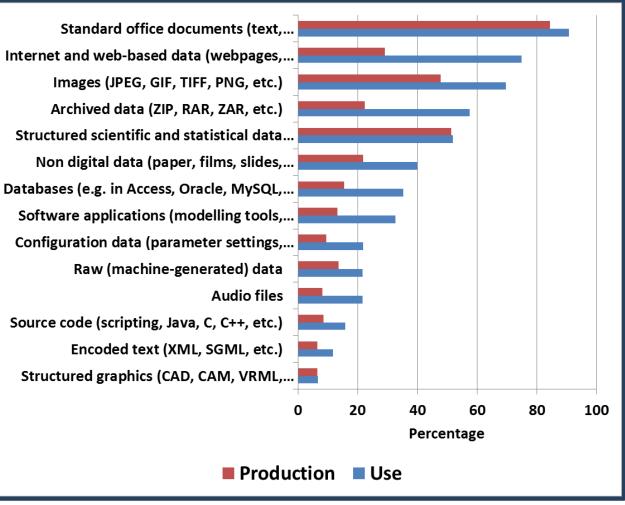

# DATA FILES AND STORING DEVICES RESULTS

#### **TYPE OF DATA FILES AND STORING DEVICES**

Fig. 1. Type of data files used and produced in research

NIVERSIDAD DE BURGO