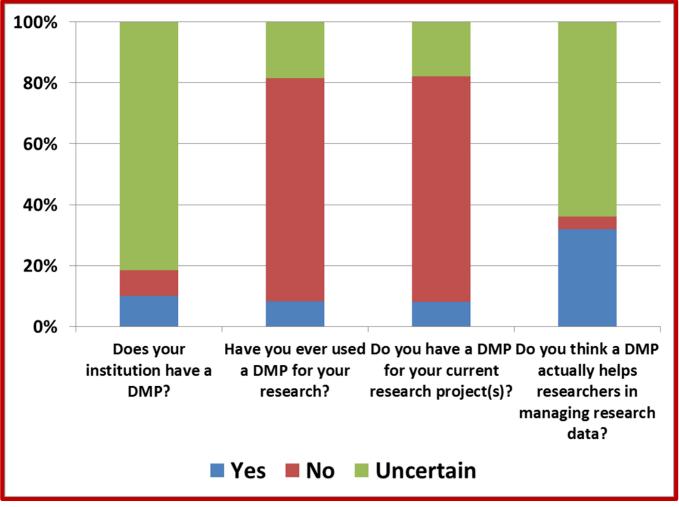

# KNOWLEDGE AND USE METADATA RESULTS

Uses file naming convention or standard

Uses datasets that are tagged with standard metadata

Uses your own/in-house (your research team) tags and metadata

Uses metadata standard for tagging your data

# Metadata...