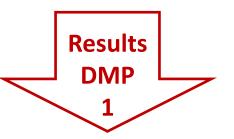

|
| No reply | 1      | 0.2        |                              |







Universidad Rev Juan Carlos

COMPLUTENS





### Table 3. Work discipline

|                     | Number | Percentage |
|---------------------|--------|------------|
| Agriculture Science | 13     | 2.2        |
| Engineering         | 42     | 7.1        |
| Humanities          | 71     | 13.1       |
| Medical and Health  | 66     | 11.1       |
| Natural Sciences    | 145    | 24.5       |
| Social Sciences     | 209    | 35.3       |
| Other               | 45     | 7.6        |





# DATA FILES AND STORING DEVICES RESULTS







#### **TYPE OF DATA FILES AND STORING DEVICES**



Fig. 1. Type of data files used and produced in research





NIVERSIDAD DE BURGO

# DATA MANAGEMENT PLAN (DMP) RESULTS





#### DATA MANAGEMENT PLAN (DMP)









# KNOWLEDGE AND USE METADATA RESULTS











Uses file naming convention or standard

Uses datasets that are tagged with standard metadata

Uses your own/in-house (your research team) tags and metadata

Uses metadata standard for tagging your data

Fig. 4. Use of metadata. AW (Almost Always), OF (Often), ST (Sometimes), RA (Rarely), NE (Never)





# DATA LITERACY TRAINING RESULTS





Fig. 5. Formal training received in various areas of data management













# Metadata...













#### aarias@ucm.es & jsimon@ucm.es







#### clara.simon@urjc.es







#### parranz@ubu.es